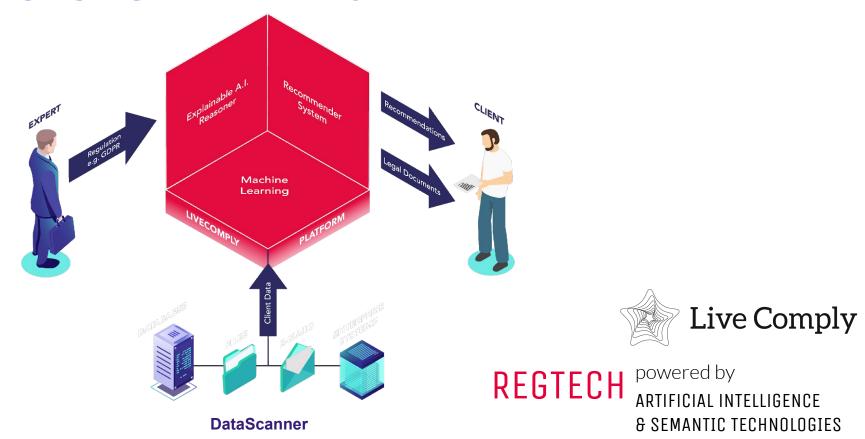

data already stored (eg IBM, Cognigo)

REGULATION

**AUDIT, COMPLIANCE** 

RECOMMENDATION



Live Comply

DATA ACCESS

RETENTION, ANONYMIZATION, GOLDEN RECORD



DATA





## **HOW THAT PROVEN TECHNOLOGY WORKS**

**ARTIFICIAL INTELLIGENCE** 

#### DIGITAL KNOWLEDGE

- encoded **REGULATION**principles, domains and controls
- implemented set of AUDITOR'S knowledge standards, guidelines and procedures

#### **FUNCTIONALITY**

- personalised and guided eAUDIT
   using INTELLIGENCE Forms and AI
- set preferences using INTUITION
  Sliders
- regulations CHANGES autocontrol

#### **VALUE**

- detailed COMPLIANCE REPORT
- explanation of CURRENT STATUS
- perpetual RECOMMENDATIONS
- personalized **DOCUMENTATION** Certified by the Local Regulator
   (PL, EN, ESP).







## **FUNCTIONALITY DIAGRAM**



### VALUE PROPOSITION OF AI AUDICOR





# THANK YOU!

www.livecomply.com



Grzegorz Radoslaw Kanka

M:+504 008 008,

E: Grzegorz.kanka@LivecompLy.com